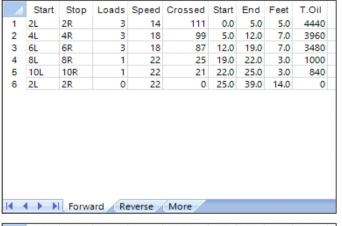

| 1 2L 2R 0 26 0 39.0 32.0 -7.0 0 2 12L 12R 1 26 17 32.0 29.0 -3.0 680 3 11L 11R 1 26 19 29.0 26.0 -3.0 760 4 9L 9R 1 22 23 26.0 23.0 -3.0 920 7 7 7 R 2 22 54 23.0 17.0 -6.0 2160 6 5L 5R 3 18 93 17.0 10.0 -7.0 3720 7 3L 3R 1 14 35 10.0 9.0 -1.0 1400 8 2L 2R 0 14 0 9.0 0.0 -9.0 0 |   | Start | Stop | Loads | Speed | Crossed | Start | End  | Feet | T.Oil |
|---------------------------------------------------------------------------------------------------------------------------------------------------------------------------------------------------------------------------------------------------------------------------------------|---|-------|------|-------|-------|---------|-------|------|------|-------|
| 3 11L 11R 1 26 19 29.0 26.0 -3.0 760<br>4 9L 9R 1 22 23 26.0 23.0 -3.0 920<br>5 7L 7R 2 22 54 23.0 17.0 -6.0 2160<br>6 5L 5R 3 18 93 17.0 10.0 -7.0 3720<br>7 3L 3R 1 14 35 10.0 9.0 -1.0 1400                                                                                        | 1 | 2L    | 2R   | 0     | 26    | 0       | 39.0  | 32.0 | -7.0 | 0     |
| 4 9L 9R 1 22 23 26.0 23.0 -3.0 920<br>5 7L 7R 2 22 54 23.0 17.0 -6.0 2160<br>6 5L 5R 3 18 93 17.0 10.0 -7.0 3720<br>7 3L 3R 1 14 35 10.0 9.0 -1.0 1400                                                                                                                                | 2 | 12L   | 12R  | 1     | 26    | 17      | 32.0  | 29.0 | -3.0 | 680   |
| 5 7L 7R 2 22 54 23.0 17.0 -6.0 2160<br>5 5L 5R 3 18 93 17.0 10.0 -7.0 3720<br>7 3L 3R 1 14 35 10.0 9.0 -1.0 1400                                                                                                                                                                      | 3 | 11L   | 11R  | 1     | 26    | 19      | 29.0  | 26.0 | -3.0 | 760   |
| 5 5L 5R 3 18 93 17.0 10.0 -7.0 3720<br>7 3L 3R 1 14 35 10.0 9.0 -1.0 1400                                                                                                                                                                                                             | 4 | 9L    | 9R   | 1     | 22    | 23      | 26.0  | 23.0 | -3.0 | 920   |
| 7 3L 3R 1 14 35 10.0 9.0 -1.0 1400                                                                                                                                                                                                                                                    | 5 | 7L    | 7R   | 2     | 22    | 54      | 23.0  | 17.0 | -6.0 | 2160  |
| 02 011 1 100                                                                                                                                                                                                                                                                          | 6 | 5L    | 5R   | 3     | 18    | 93      | 17.0  | 10.0 | -7.0 | 3720  |
| 3   2L   2R   0   14   0   9.0   0.0   -9.0   0                                                                                                                                                                                                                                       | 7 | 3L    | 3R   | 1     | 14    | 35      | 10.0  | 9.0  | -1.0 | 1400  |
|                                                                                                                                                                                                                                                                                       | 8 | 2L    | 2R   | 0     | 14    | 0       | 9.0   | 0.0  | -9.0 | 0     |
|                                                                                                                                                                                                                                                                                       |   |       |      |       |       |         |       |      |      |       |