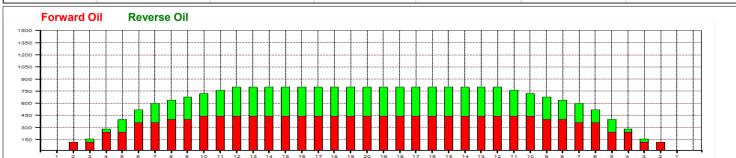

## kirkkonummi-open 2017

Oil Pattern Distance: 39 Feet **Reverse Brush Drop:** 39 Feet Oil Per Board: 40 uL Forward Oil Total: 13.72 mL **Reverse Oil Total:** 9.64 mL **Volume Oil Total:** 23.36 mL Forward Boards Crossed: 343 Boards 241 Boards 584 Boards **Reverse Boards Crossed: Total Boards Crossed:** 