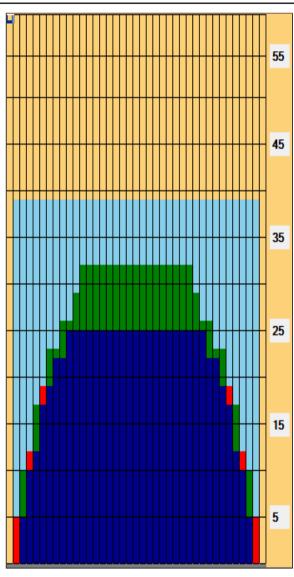

## kirkkonummi-open 2017

Oil Pattern Distance: 39 Feet **Reverse Brush Drop:** 39 Feet Oil Per Board: 40 uL Forward Oil Total: 13.72 mL **Reverse Oil Total:** 9.64 mL **Volume Oil Total:** 23.36 mL Forward Boards Crossed: 343 Boards 241 Boards 584 Boards **Reverse Boards Crossed: Total Boards Crossed:** 